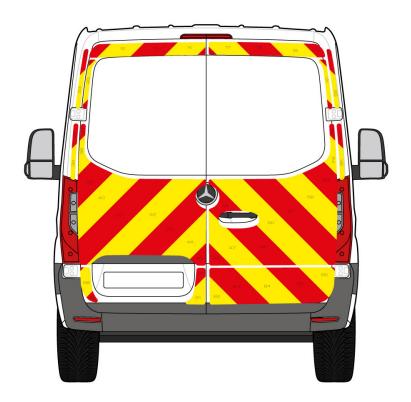

## **Full Glazed**

Victory Design Limited, 41 Creswell Road, Clowne, Chesterfield, Derbyshire, S43 4PN

Tel: 01246 570570sales@victorydesign.co.ukwww.victorydesign.co.uk

Mercedes Sprinter Series MK3 06-2016 - Current Rear Wheel Drive Low Roof Barn Door