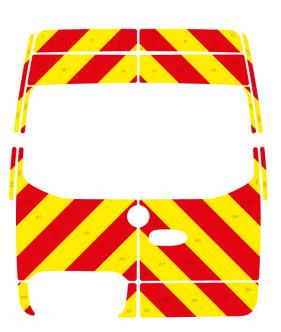

## **Full Glazed**

Victory Design Limited, 41 Creswell Road, Clowne, Chesterfield, Derbyshire, S43 4PN

Tel: 01246 570570sales@victorydesign.co.ukwww.victorydesign.co.uk

Mercedes Sprinter Series MK3 06-2016 - Current Rear Wheel Drive High Roof Barn Door