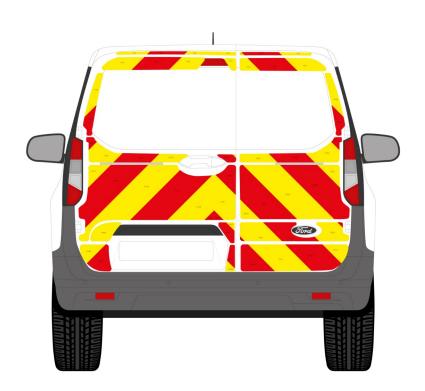

## Ford Transit Courier Series V769 10-2023 Low Roof Barn Door

## Half Rear

Victory Design Limited, 41 Creswell Road, Clowne, Chesterfield, Derbyshire, S43 4PN

 Tel: 01246 570570
 sales@victorydesign.co.uk
 www.victorydesign.co.uk

Ford Transit Courier Series V769 10-2023 Low Roof Barn Door