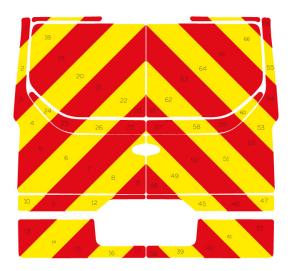

Ford Transit Custom Series MK6 02-2016-Current Low Roof Tailgate

## **Full Glazed**

Victory Design Limited, 41 Creswell Road, Clowne, Chesterfield, Derbyshire, S43 4PN

Tel: 01246 570570sales@victorydesign.co.ukwww.victorydesign.co.uk

Ford Transit Custom Series MK6 02-2016-Current Low Roof Tailgate