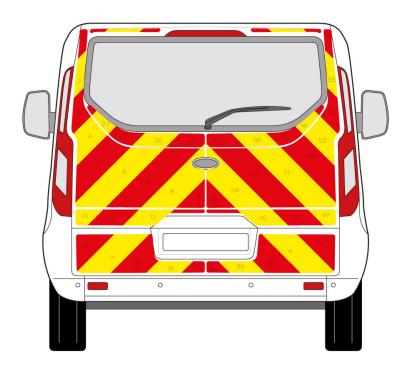

## **Full Glazed**

Victory Design Limited, 41 Creswell Road, Clowne, Chesterfield, Derbyshire, S43 4PN

Tel: 01246 570570sales@victorydesign.co.ukwww.victorydesign.co.uk

Ford Transit Custom Series MK6 02-2016-Current Low Roof Tailgate