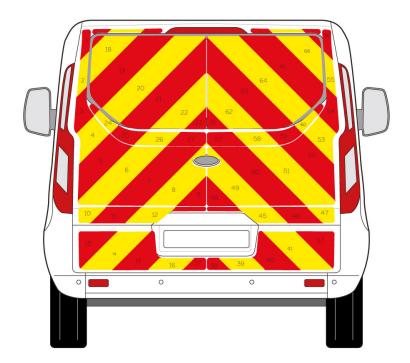

## Half Rear

Victory Design Limited, 41 Creswell Road, Clowne, Chesterfield, Derbyshire, S43 4PN

Tel: 01246 570570sales@victorydesign.co.ukwww.victorydesign.co.uk

Ford Transit Custom Series MK6 02-2016-Current Low Roof Tailgate

## **Full Rear**

Victory Design Limited, 41 Creswell Road, Clowne, Chesterfield, Derbyshire, S43 4PN

Tel: 01246 570570sales@victorydesign.co.ukwww.victorydesign.co.uk