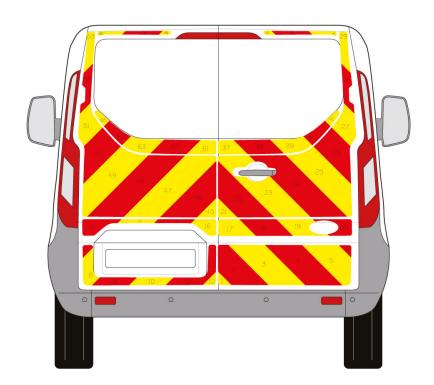

## **Full Glazed**

Victory Design Limited, 41 Creswell Road, Clowne, Chesterfield, Derbyshire, S43 4PN

Tel: 01246 570570sales@victorydesign.co.ukwww.victorydesign.co.uk

Ford Transit Custom Series MK6 02-2016 - Current Low Roof Barn Door