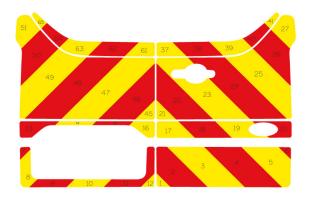

## Half Rear

Victory Design Limited, 41 Creswell Road, Clowne, Chesterfield, Derbyshire, S43 4PN

Tel: 01246 570570sales@victorydesign.co.ukwww.victorydesign.co.uk

Ford Transit Custom Series MK6 02-2016 - Current Low Roof Barn Door