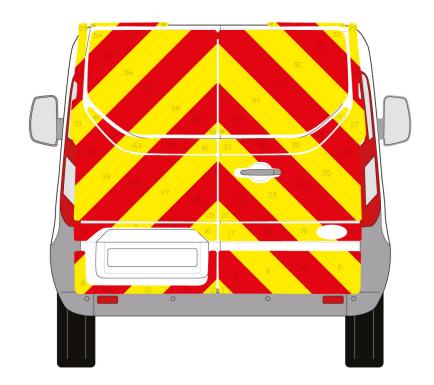

## Half Rear

Victory Design Limited, 41 Creswell Road, Clowne, Chesterfield, Derbyshire, S43 4PN

Tel: 01246 570570sales@victorydesign.co.ukwww.victorydesign.co.uk

Ford Transit Custom Series MK6 02-2016 - Current Low Roof Barn Door

## **Full Rear**

Victory Design Limited, 41 Creswell Road, Clowne, Chesterfield, Derbyshire, S43 4PN

Tel: 01246 570570sales@victorydesign.co.ukwww.victorydesign.co.uk