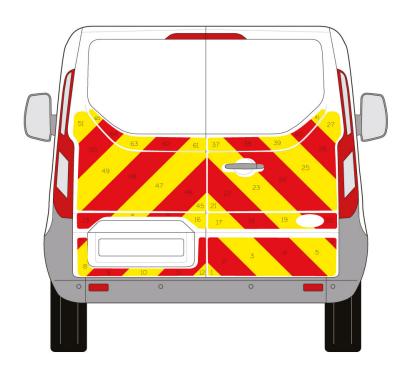

Ford Transit Custom Series MK5 08-2012 - 08-2017 Low Roof Barn Door

## Half Rear

Victory Design Limited, 41 Creswell Road, Clowne, Chesterfield, Derbyshire, S43 4PN

Tel: 01246 570570sales@victorydesign.co.ukwww.victorydesign.co.uk

Ford Transit Custom Series MK5 08-2012 - 08-2017 Low Roof Barn Door