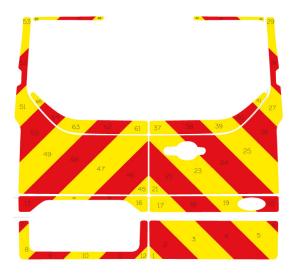

Ford Transit Custom Series MK5 08-2012 - 08-2017 Low Roof Barn Door

## **Full Glazed**

Victory Design Limited, 41 Creswell Road, Clowne, Chesterfield, Derbyshire, S43 4PN

 Tel: 01246 570570
 sales@victorydesign.co.uk
 www.victorydesign.co.uk

Ford Transit Custom Series MK5 08-2012 - 08-2017 Low Roof Barn Door