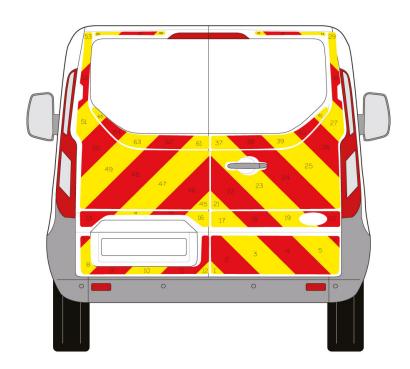

Ford Transit Custom Series MK5 08-2012 - 08-2017 Low Roof Barn Door

## **Full Rear**

Victory Design Limited, 41 Creswell Road, Clowne, Chesterfield, Derbyshire, S43 4PN

Tel: 01246 570570sales@victorydesign.co.ukwww.victorydesign.co.uk