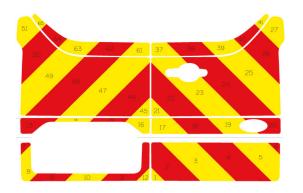

Ford Transit Custom Series MK5 08-2012 - 08-2017 Low Roof Barn Door

## Half Rear

Victory Design Limited, 41 Creswell Road, Clowne, Chesterfield, Derbyshire, S43 4PN

Tel: 01246 570570sales@victorydesign.co.ukwww.victorydesign.co.uk

Ford Transit Custom Series MK5 08-2012 - 08-2017 Low Roof Barn Door