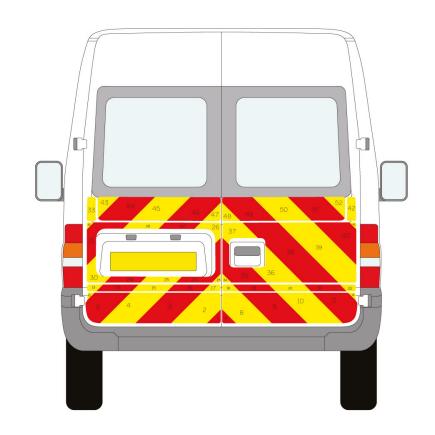

## Ford Transit Series MK4 03-2000 - 09-2015 Medium Roof Barn Door

Half Rear

Victory Design Limited, 41 Creswell Road, Clowne, Chesterfield, Derbyshire, S43 4PN

Tel: 01246 570570sales@victorydesign.co.ukwww.victorydesign.co.uk