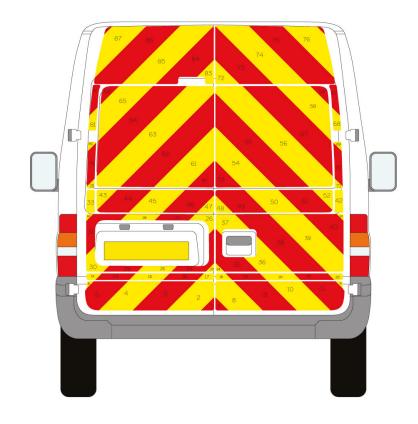

Ford Transit Series MK4 03-2000 - 09-2015 Medium Roof Barn Door

## **Full Rear**

Victory Design Limited, 41 Creswell Road, Clowne, Chesterfield, Derbyshire, S43 4PN

 Tel: 01246 570570
 sales@victorydesign.co.uk
 www.victorydesign.co.uk