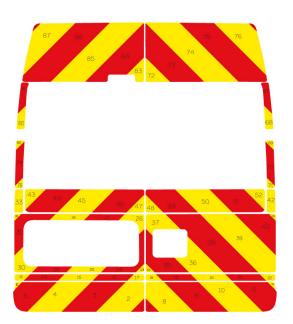

Ford Transit Series MK4 03-2000 - 09-2015 Medium Roof Barn Door

## **Full Glazed**

Victory Design Limited, 41 Creswell Road, Clowne, Chesterfield, Derbyshire, S43 4PN

 Tel: 01246 570570
 sales@victorydesign.co.uk
 www.victorydesign.co.uk