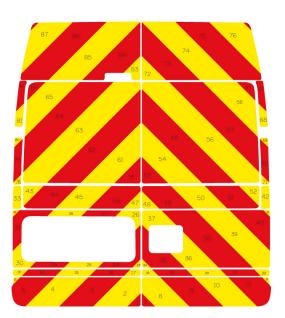

Ford Transit Series MK4 03-2000 - 09-2015 Medium Roof Barn Door

## **Full Glazed**

Victory Design Limited, 41 Creswell Road, Clowne, Chesterfield, Derbyshire, S43 4PN

 Tel: 01246 570570
 sales@victorydesign.co.uk
 www.victorydesign.co.uk