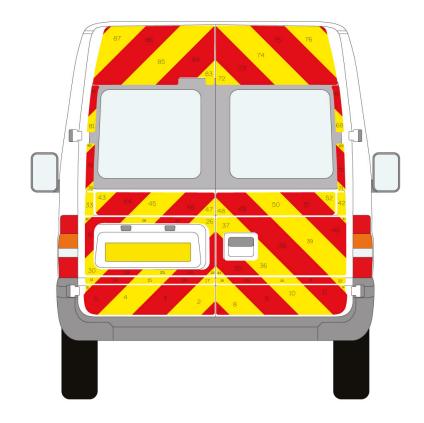

Ford Transit Series MK4 03-2000 - 09-2015 Medium Roof Barn Door

## **Full Rear**

Victory Design Limited, 41 Creswell Road, Clowne, Chesterfield, Derbyshire, S43 4PN

 Tel: 01246 570570
 sales@victorydesign.co.uk
 www.victorydesign.co.uk