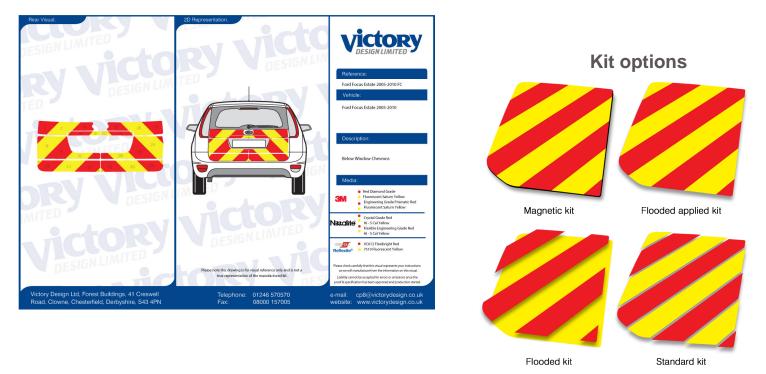

## Ford Focus Estate 2005 - 2010

A specifically cut for an Ford Focus Estate. Suitable for 2005 - 2010 model. We manufacture to comply with Department of Transport best practice Chapter 8 safety guidance, with high-quality approved high conspicuity materials.

| Material | Standard | Flooded  | Flooded | Magnetic |
|----------|----------|----------|---------|----------|
|          |          | separate | applied |          |

Victory Design Ltd, Forest Buildings, 41 Creswell Road, Clowne, Chesterfield, Derbyshire, S43 4PN Tel: 01246 570570 sales@victorydesign.co.uk www.victorydesign.co.uk