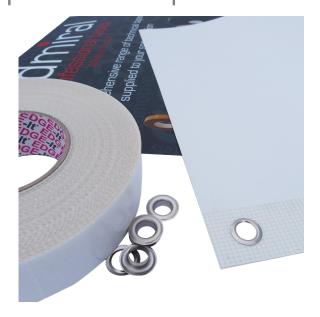

## EDGE-It® Tape product specification

EDGE-It® Tape is a single sided reinforcing tape for use with PVC and mesh banners. EDGE-It® Tape removes the need for hemming, as it strengthens the edge of the banner. This strong, flexible tape is quick and easy to apply and is also perfect for eyeletting.

## how to use EDGE-It® Tape

- 1. Apply using pressure to the back of your printed banner. There is no need to fold material to create a hem.
- 2. Eyelet through the material to provide a strong and long-term hem.
- 3. Roll the banner with the print on the outside to ensure minimum fluting.