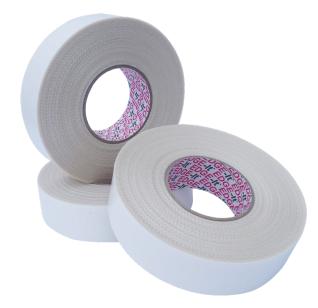

## EDGE-It® Tape product specification

EDGE-It® Tape is a single sided reinforcing tape for use with PVC and mesh banners. EDGE-It® Tape removes the need for hemming, as it strengthens the edge of the banner. This strong, flexible tape is quick and easy to apply and is also perfect for eyeletting.

- Single sided banner reinforcing tape
- Strong & flexible
- · Perfect for eyeletting

- Quick & easy to apply
- · High quality adhesive
- Cross-weave for increased strength