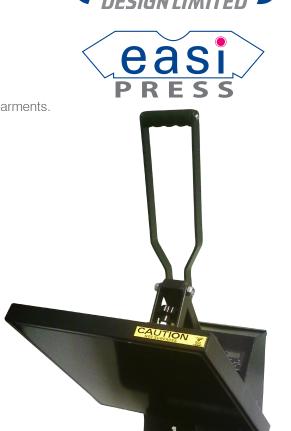

## 15" x 15" easiPRESS Clam high pressure clam heatpress product specification

A reliable aluminium high pressure clam heat press with a spring action top plate. Suitable for pressing all types for garments.

| 15" x 15" easiPRESS Clam features      |                           |
|----------------------------------------|---------------------------|
| dimensions                             | 61(d) x 30*(h) x 38(w) cm |
| print area                             | 38 x 38 cm (15" x 15")    |
| digital temperature and timer controls | $\checkmark$              |
| high density off heating board         | $\checkmark$              |
| vertical pressure                      | $\checkmark$              |
| temperature alarm                      | $\checkmark$              |
| pressure adjustment                    | $\checkmark$              |
| time control                           | 0-999 sec                 |
| voltage                                | 220V, 110V                |
| power                                  | 1400W                     |
| temperature range                      | 0-399°C                   |
| weight                                 | 30kg                      |